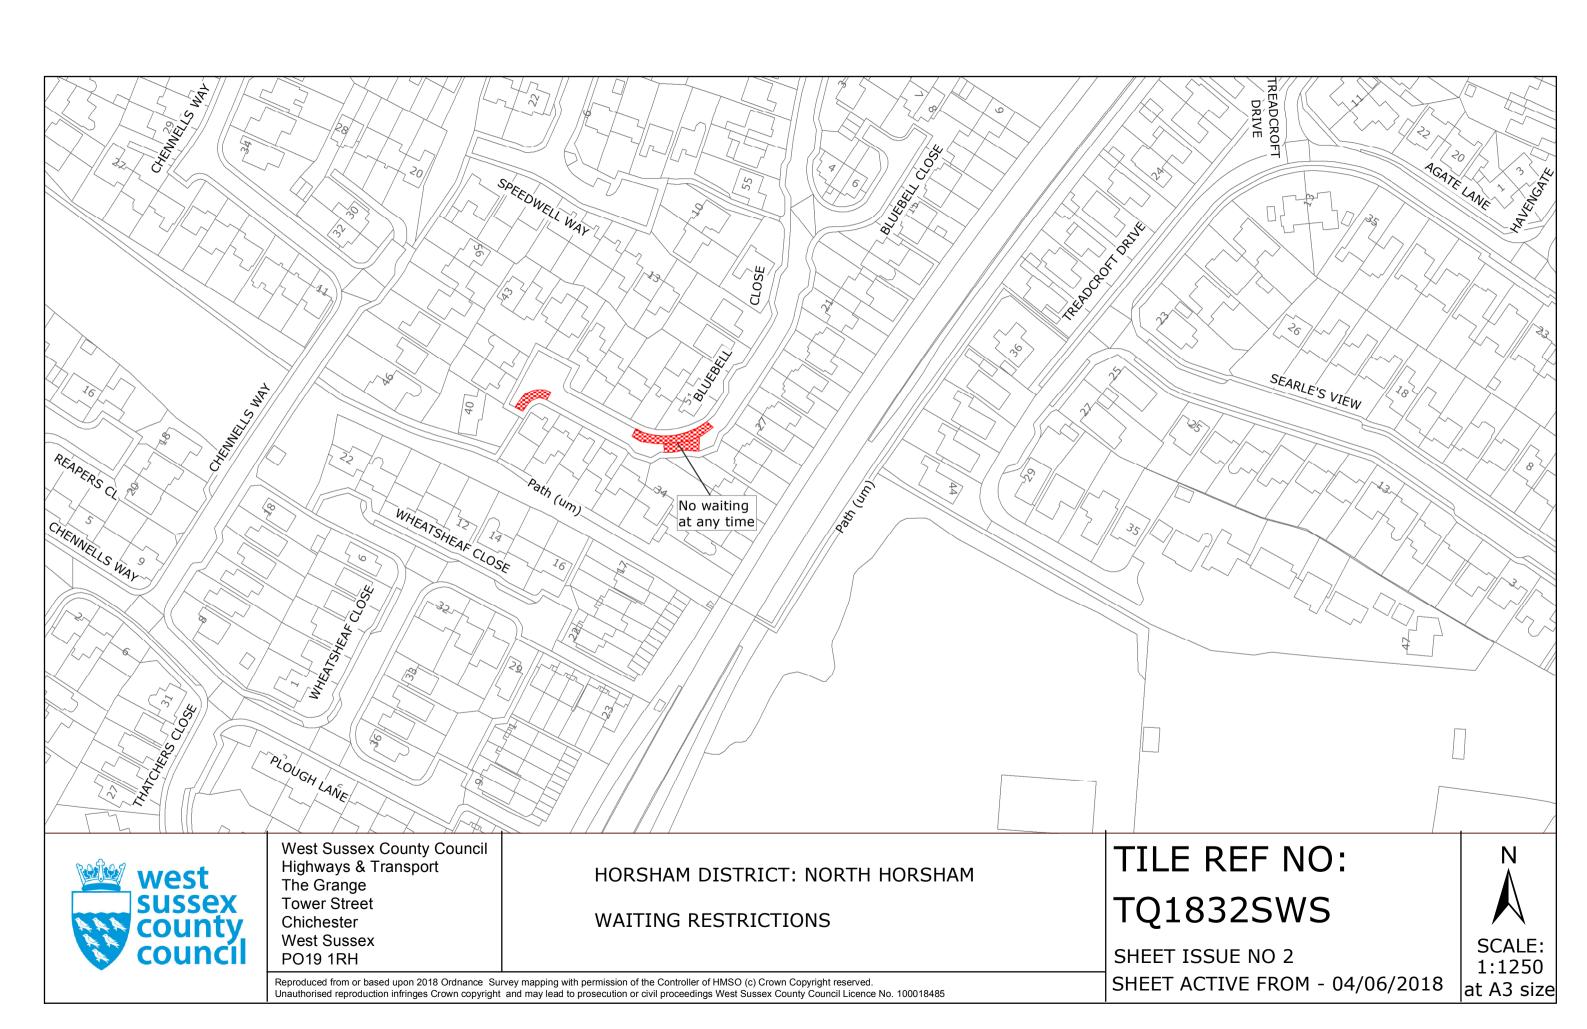

## FIRST SCHEDULE Plan number to be revoked

TQ1832SWS (Sheet Issue No. 1)

## SECOND SCHEDULE Plan to be substituted (as attached)

TQ1832SWS (Sheet Issue No. 2)

The COMMON SEAL of WEST SUSSEX COUNTY COUNCIL was hereto affixed

the Twenty dinty day of May 2018 in the presence of

Authorised Signatory